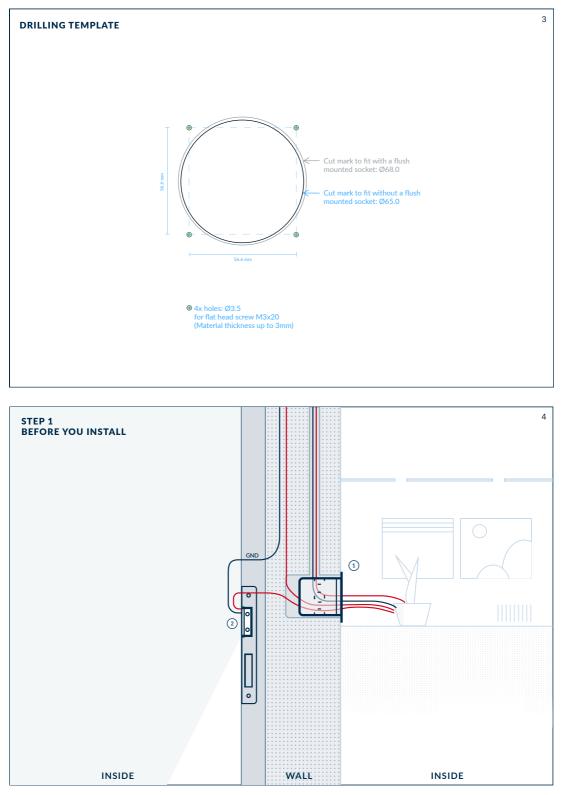

## **ACCESS HUB LITE**

Instruction manual for Sensorberg's Access Hub Lite

Also online in: documents.sensorberg.com For more info: support@sensorberg.com | Support: +49 30 62 20 80 75 | Sales: +49 30 62 20 80 73



## **ACCESS HUB LITE**

A Wifi-enabled, slimmer profile Access Hub that can also be powered by either AC or DC, making its placement more flexible. Provides access via WiFi, Bluetooth, in-built NFC and touchbutton.

## ACCESS HUB LITE ASSEMBLY OVERVIEW





Access Hub Lite Sealing

\* Not included in the installation package from Sensorberg, as wall texture and required material varies from project to project.

10

Access Hub Lite Sealing [O-Ring] (11)

•**∞**⊐ x4

1