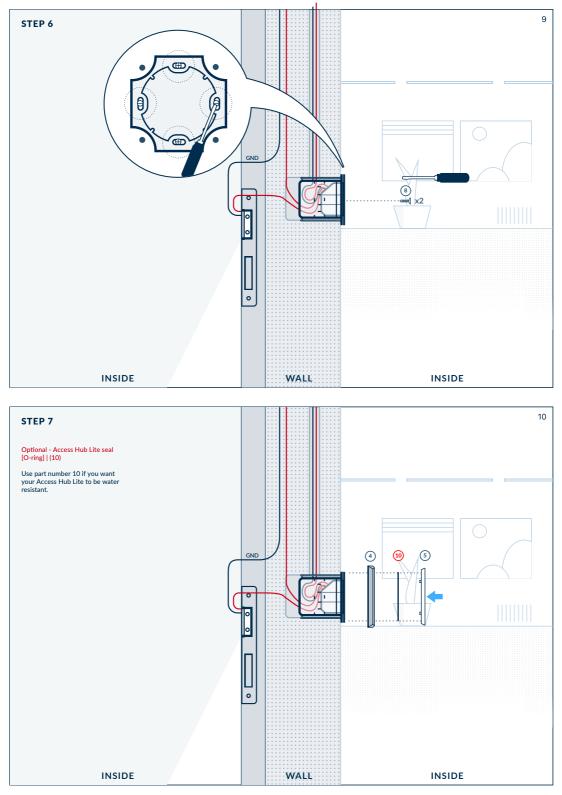

## ACCESS HUB LITE ASSEMBLY OVERVIEW

Access Hub Lite Sealing

\* Not included in the installation package from Sensorberg, as wall texture and required material varies from project to project.

10

Access Hub Lite Sealing [O-Ring] (11)