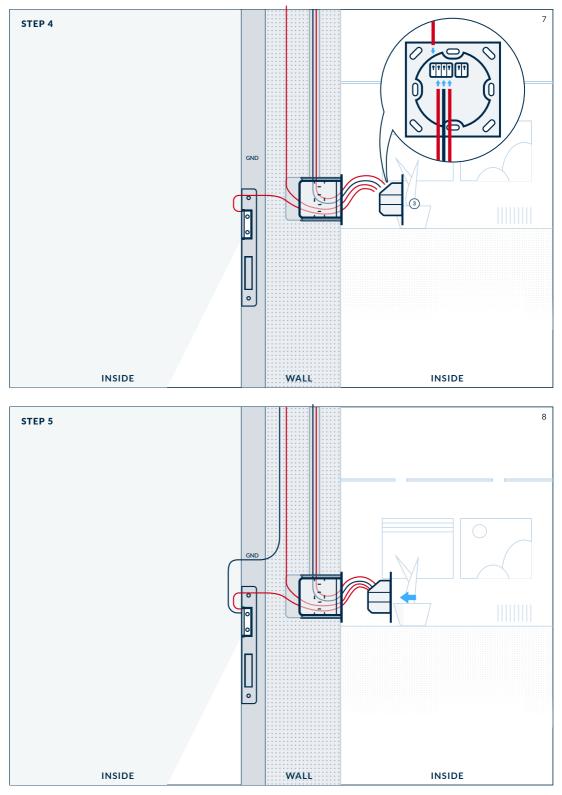

## ACCESS HUB LITE ASSEMBLY OVERVIEW

Access Hub Lite Sealing

\* Not included in the installation package from Sensorberg, as wall texture and required material varies from project to project.

10

Access Hub Lite Sealing [O-Ring] (11)