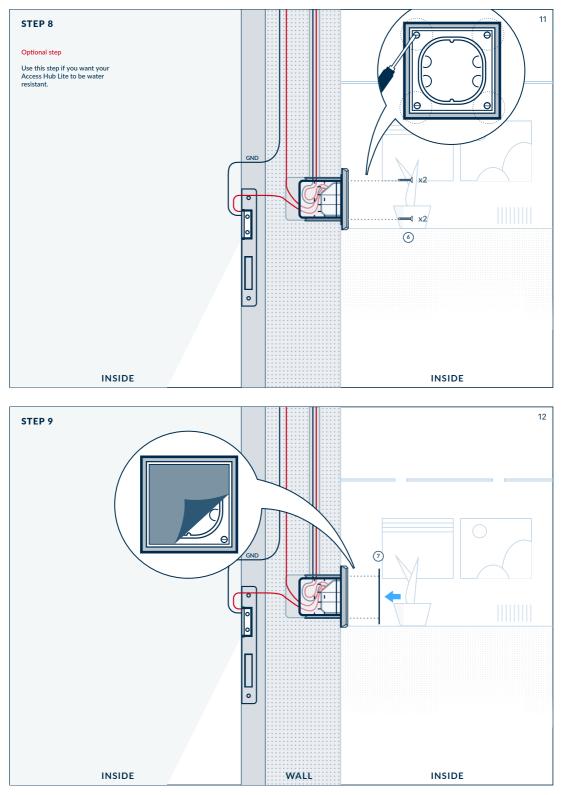

## ACCESS HUB LITE ASSEMBLY OVERVIEW

Access Hub Lite Sealing

\* Not included in the installation package from Sensorberg, as wall texture and required material varies from project to project.

10

Access Hub Lite Sealing [O-Ring] (11)