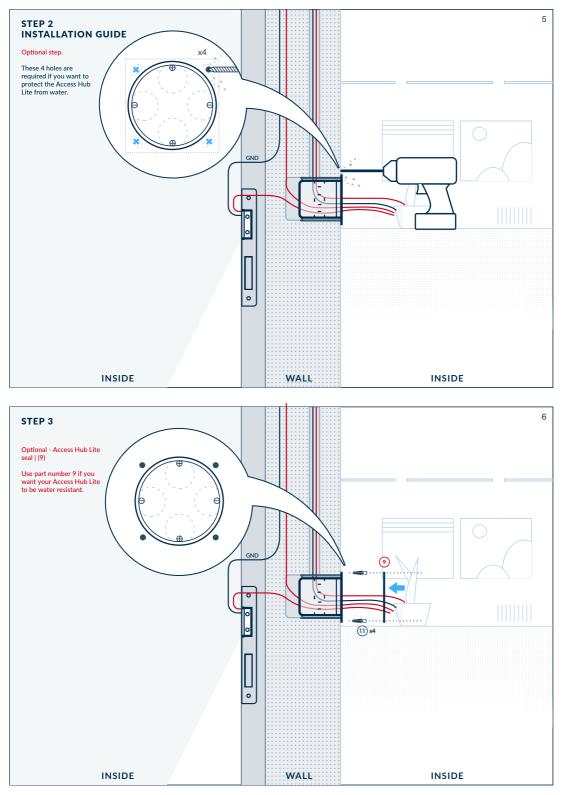

## ACCESS HUB LITE ASSEMBLY OVERVIEW

Access Hub Lite Sealing

\* Not included in the installation package from Sensorberg, as wall texture and required material varies from project to project.

10

Access Hub Lite Sealing [O-Ring] (11)