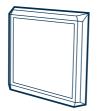

## **ACCESS HUB LITE**

A Wifi-enabled, slimmer profile Access Hub that can also be powered by either AC or DC, making its placement more flexible. Provides access via WiFi, Bluetooth, in-built NFC and touchbutton.