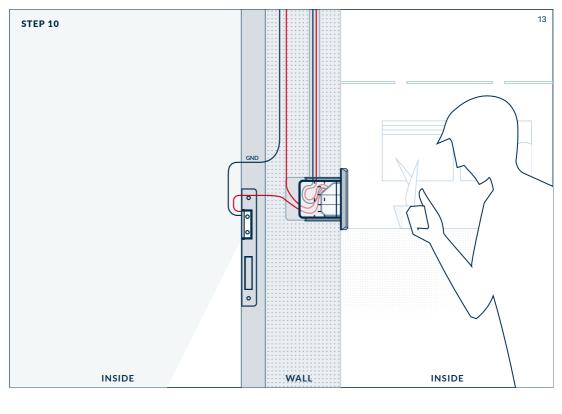

## ACCESS HUB LITE ASSEMBLY OVERVIEW

Access Hub Lite Sealing

\* Not included in the installation package from Sensorberg, as wall texture and required material varies from project to project.

10

Access Hub Lite Sealing [O-Ring] (11)