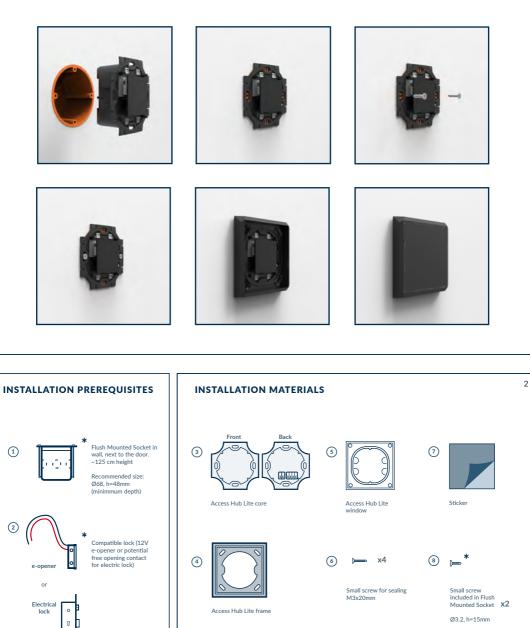

## ACCESS HUB LITE ASSEMBLY OVERVIEW

Access Hub Lite Sealing

\* Not included in the installation package from Sensorberg, as wall texture and required material varies from project to project.

10

Access Hub Lite Sealing [O-Ring] (11)